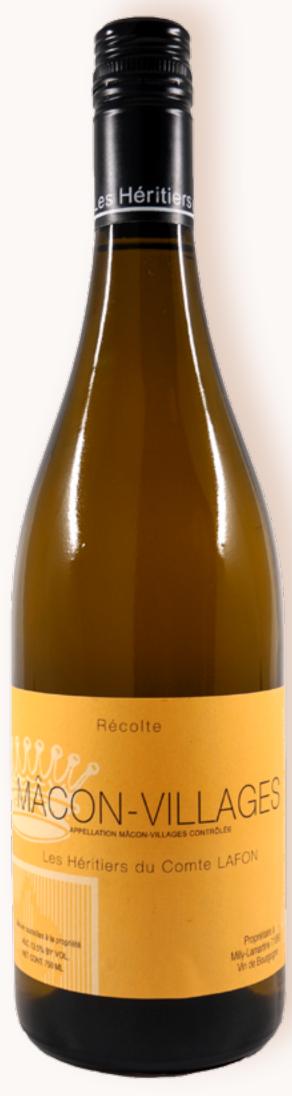

## COMTES LAFON HERITIERS DU COMTES LAFON

92 / 105

Chardonnay, France - Warm stone fruit and apple flavours supported by stony minerality and a dry, fresh finish