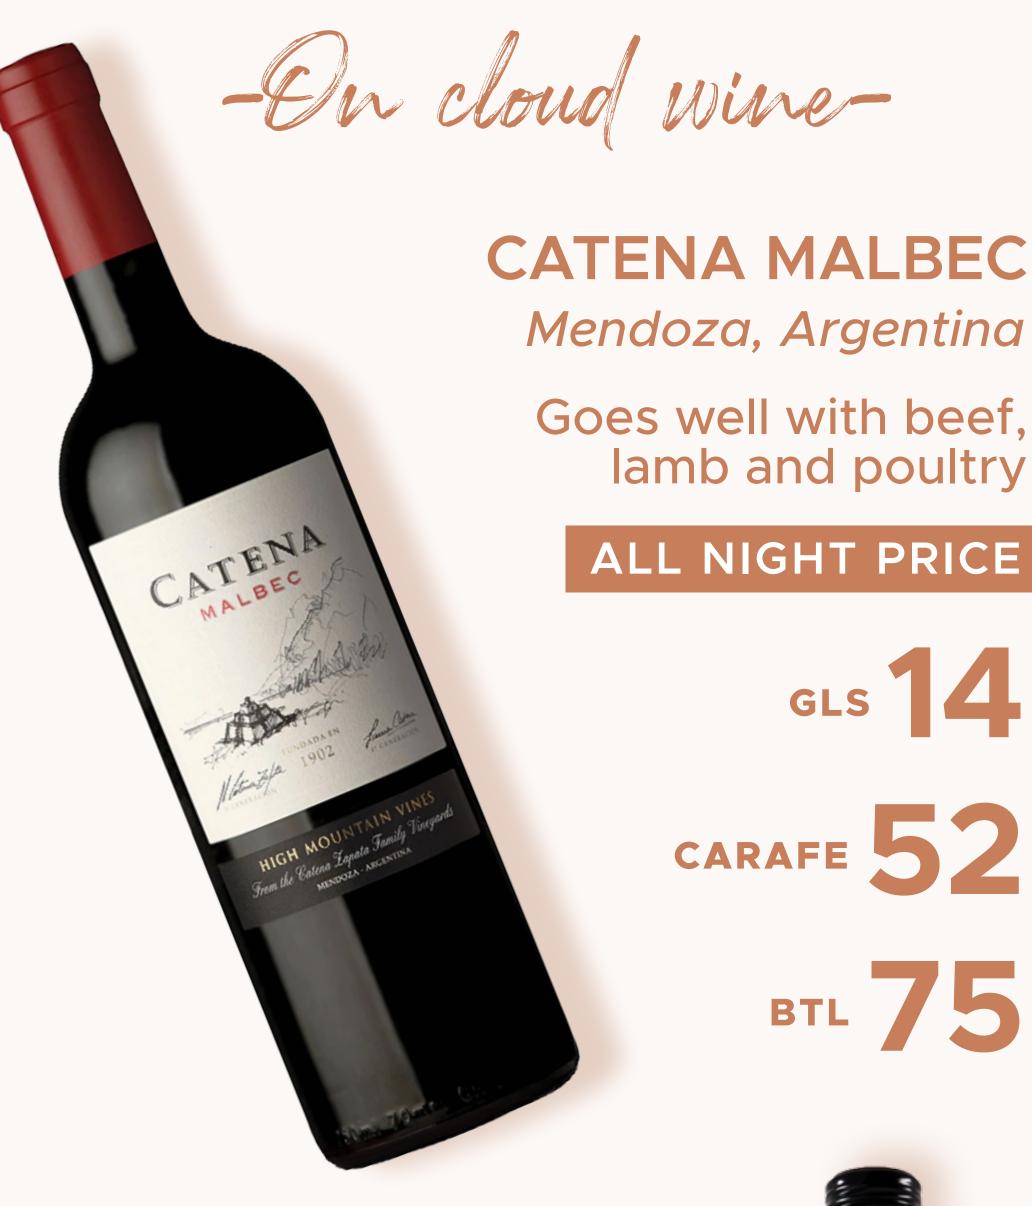

#### CATENA MALBEC

81 / 93

Malbec, Argentina - Well-integrated tannins, bright acidity and a flinty minerality